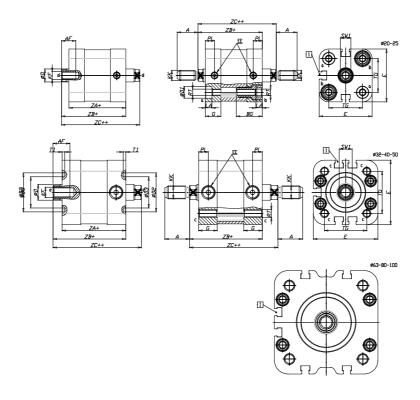

## DIMENSIONS

| A (mm)   | 28      |
|----------|---------|
| AF (mm)  | 20      |
| BG (mm)  | 0.0     |
| G (mm)   | 14.8    |
| Ø (mm)   | 20      |
| Ø (mm)   | 0       |
| D2 (mm)  | 45      |
| D3 (mm)  | 39      |
| D4 (mm)  | 12      |
| D5 (mm)  | 12      |
| D6 (mm)  | 24      |
| D7       | M8      |
| D8 (mm)  | 8       |
| E (mm)   | 95.6    |
| EE       | G1\8    |
| H (mm)   | 14      |
| KF       | M12     |
| KK       | M16x1,5 |
| LA (mm)  | 0       |
| L4 (mm)  | 65      |
| PL (mm)  | 7.7     |
| RT       | M10     |
| SW1 (mm) | 17      |

| T1 (mm) | 2    |
|---------|------|
| T2 (mm) | 4    |
| T3 (mm) | 10.5 |
| TG (mm) | 72.0 |
| ZA (mm) | 54.0 |
| ZB (mm) | 63.5 |
| ZC (mm) | 73   |