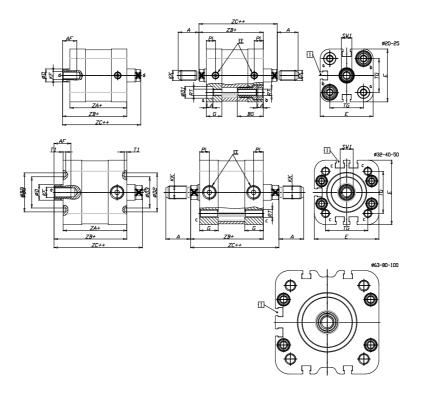

## DIMENSIONS

| A (mm)   | 28      |
|----------|---------|
| AF (mm)  | 20      |
| BG (mm)  | 0.0     |
| G (mm)   | 14.8    |
| Ø (mm)   | 20      |
| Ø (mm)   | 0       |
| D2 (mm)  | 45      |
| D3 (mm)  | 39      |
| D4 (mm)  | 12      |
| D5 (mm)  | 12      |
| D6 (mm)  | 24      |
| D7       | M8      |
| D8 (mm)  | 8       |
| E (mm)   | 95.6    |
| EE       | G1\8    |
| H (mm)   | 14      |
| KF       | M12     |
| KK       | M16x1,5 |
| LA (mm)  | 0       |
| L4 (mm)  | 65      |
| PL (mm)  | 7.7     |
| RT       | M10     |
| SW1 (mm) | 17      |

| 2    |
|------|
| 4    |
| 10.5 |
| 72.0 |
| 54.0 |
| 63.5 |
| 73   |
|      |