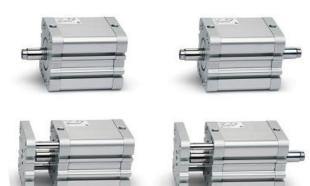

## **Compact magnetic cylinders - Series 32**

Product code: 32F3A080A060

Datasheet creation date: 08/03/2025 10:16

Check the most updated document online 3 click here

## **Compact magnetic cylinders - Series 32**

Product code: 32F3A080A060