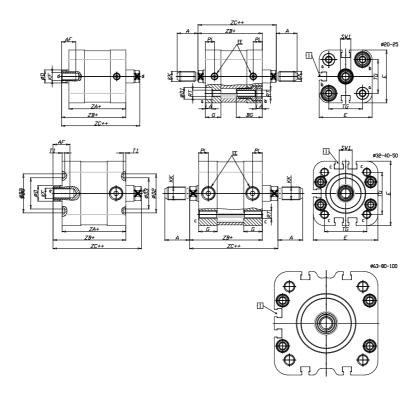

## DIMENSIONS

| A (mm)   | 28      |
|----------|---------|
| AF (mm)  | 20      |
| BG (mm)  | 0.0     |
| G (mm)   | 14.8    |
| Ø (mm)   | 20      |
| Ø (mm)   | 0       |
| D2 (mm)  | 45      |
| D3 (mm)  | 39      |
| D4 (mm)  | 12      |
| D5 (mm)  | 12      |
| D6 (mm)  | 24      |
| D7       | M8      |
| D8 (mm)  | 8       |
| E (mm)   | 95.6    |
| EE       | G1\8    |
| H (mm)   | 14      |
| KF       | M12     |
| KK       | M16x1,5 |
| LA (mm)  | 0       |
| L4 (mm)  | 65      |
| PL (mm)  | 7.7     |
| RT       | M10     |
| SW1 (mm) | 17      |

| T1 (mm) | 2    |
|---------|------|
| T2 (mm) | 4    |
| T3 (mm) | 10.5 |
| TG (mm) | 72.0 |
| ZA (mm) | 54.0 |
| ZB (mm) | 63.5 |
| ZC (mm) | 73   |