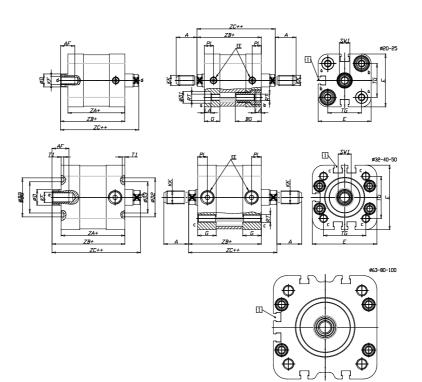

### DIMENSIONS

| A (mm)   | 28      |
|----------|---------|
| AF (mm)  | 20      |
| BG (mm)  | 0.0     |
| G (mm)   | 14.8    |
| Ø (mm)   | 20      |
| Ø (mm)   | 0       |
| D2 (mm)  | 45      |
| D3 (mm)  | 39      |
| D4 (mm)  | 12      |
| D5 (mm)  | 12      |
| D6 (mm)  | 24      |
| D7       | M8      |
| D8 (mm)  | 8       |
| E (mm)   | 95.6    |
| EE       | G1\8    |
| H (mm)   | 14      |
| KF       | M12     |
| кк       | M16x1,5 |
| LA (mm)  | 0       |
| L4 (mm)  | 65      |
| PL (mm)  | 7.7     |
| RT       | M10     |
| SW1 (mm) | 17      |

| T1 (mm) | 2    |
|---------|------|
| T2 (mm) | 4    |
| T3 (mm) | 10.5 |
| TG (mm) | 72.0 |
| ZA (mm) | 54.0 |
| ZB (mm) | 63.5 |
| ZC (mm) | 73   |