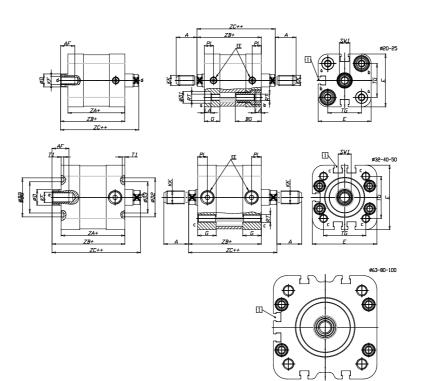

### DIMENSIONS

| A (mama) | 20      |
|----------|---------|
| A (mm)   | 28      |
| AF (mm)  | 20      |
| BG (mm)  | 0.0     |
| G (mm)   | 18      |
| Ø (mm)   | 25      |
| Ø (mm)   | 0       |
| D2 (mm)  | 55      |
| D3 (mm)  | 49      |
| D4 (mm)  | 12      |
| D5 (mm)  | 12      |
| D6 (mm)  | 24      |
| D7       | M10     |
| D8 (mm)  | 10      |
| E (mm)   | 115.6   |
| EE       | G1\8    |
| H (mm)   | 14      |
| KF       | M12     |
| КК       | M16x1,5 |
| LA (mm)  | 0       |
| L4 (mm)  | 80      |
| PL (mm)  | 8.0     |
| RT       | M10     |
| SW1 (mm) | 22      |

| T1 (mm) | 2    |
|---------|------|
| T2 (mm) | 4    |
| T3 (mm) | 10.5 |
| TG (mm) | 89.0 |
| ZA (mm) | 67.0 |
| ZB (mm) | 76.7 |
| ZC (mm) | 86.4 |