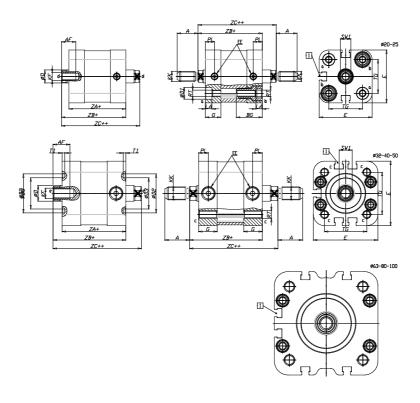

## **DIMENSIONS**

| A (mm)   | 28      |
|----------|---------|
| AF (mm)  | 20      |
| BG (mm)  | 0.0     |
| G (mm)   | 18      |
| Ø (mm)   | 25      |
| Ø (mm)   | 0       |
| D2 (mm)  | 55      |
| D3 (mm)  | 49      |
| D4 (mm)  | 12      |
| D5 (mm)  | 12      |
| D6 (mm)  | 24      |
| D7       | M10     |
| D8 (mm)  | 10      |
| E (mm)   | 115.6   |
| EE       | G1\8    |
| H (mm)   | 14      |
| KF       | M12     |
| KK       | M16x1,5 |
| LA (mm)  | 0       |
| L4 (mm)  | 80      |
| PL (mm)  | 8.0     |
| RT       | M10     |
| SW1 (mm) | 22      |

| T1 (mm) | 2    |
|---------|------|
| T2 (mm) | 4    |
| T3 (mm) | 10.5 |
| TG (mm) | 89.0 |
| ZA (mm) | 67.0 |
| ZB (mm) | 76.7 |
| ZC (mm) | 86.4 |