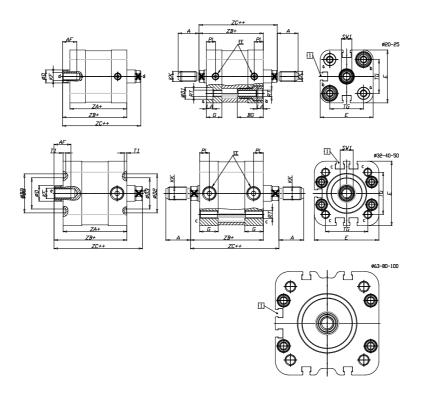

## **DIMENSIONS**

| A (mm)   | 28      |
|----------|---------|
| AF (mm)  | 20      |
| BG (mm)  | 0.0     |
| G (mm)   | 18      |
| Ø (mm)   | 25      |
| Ø (mm)   | 0       |
| D2 (mm)  | 55      |
| D3 (mm)  | 49      |
| D4 (mm)  | 12      |
| D5 (mm)  | 12      |
| D6 (mm)  | 24      |
| D7       | M10     |
| D8 (mm)  | 10      |
| E (mm)   | 115.6   |
| EE       | G1\8    |
| H (mm)   | 14      |
| KF       | M12     |
| KK       | M16x1,5 |
| LA (mm)  | 0       |
| L4 (mm)  | 80      |
| PL (mm)  | 8.0     |
| RT       | M10     |
| SW1 (mm) | 22      |

| T1 (mm) | 2    |
|---------|------|
| T2 (mm) | 4    |
| T3 (mm) | 10.5 |
| TG (mm) | 89.0 |
| ZA (mm) | 67.0 |
| ZB (mm) | 76.7 |
| ZC (mm) | 86.4 |