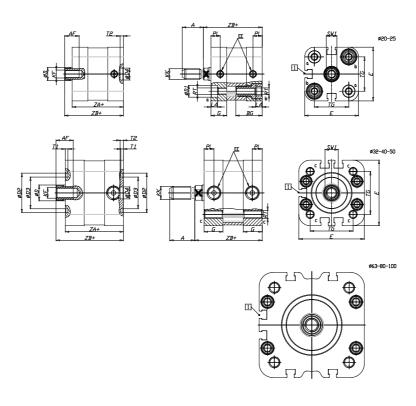

## DIMENSIONS

| A (mm)   | 16   |
|----------|------|
| AF (mm)  | 11   |
| BG (mm)  | 20.0 |
| G (mm)   | 10.9 |
| Ø (mm)   | 10   |
| Ø (mm)   | 9    |
| D2 (mm)  | 0    |
| D3 (mm)  | 0    |
| D4 (mm)  | 9    |
| D5 (mm)  | 6    |
| D6 (mm)  | 0    |
| D7       | M4   |
| D8 (mm)  | 4    |
| E (mm)   | 35.8 |
| EE       | M5   |
| H (mm)   | 8    |
| KF       | M6   |
| KK       | M8   |
| LA (mm)  | 5    |
| L4 (mm)  | 17   |
| PL (mm)  | 6.5  |
| RT       | M5   |
| SW1 (mm) | 8    |

| T1 (mm) | 0    |
|---------|------|
| T2 (mm) | 2    |
| T3 (mm) | 0    |
| TG (mm) | 22.0 |
| ZA (mm) | 36.8 |
| ZB (mm) | 42.5 |
| ZC (mm) | 48.2 |