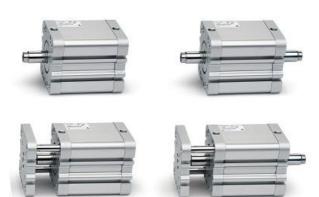

## **Compact magnetic cylinders - Series 32**

Product code: 32F4A020A005

Datasheet creation date: 07/03/2025 23:34

Check the most updated document online 3 click here

## **Compact magnetic cylinders - Series 32**

Product code: 32F4A020A005