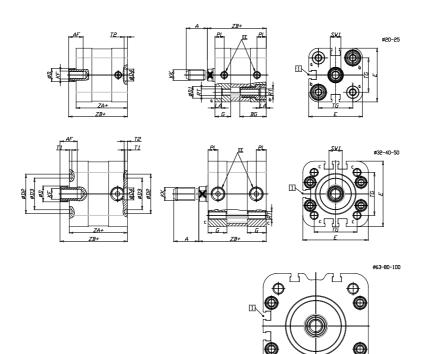

## DIMENSIONS

| A (mm)   | 16   |
|----------|------|
| AF (mm)  | 11   |
| BG (mm)  | 20.0 |
| G (mm)   | 10.9 |
| Ø (mm)   | 10   |
| Ø (mm)   | 9    |
| D2 (mm)  | 0    |
| D3 (mm)  | 0    |
| D4 (mm)  | 9    |
| D5 (mm)  | 6    |
| D6 (mm)  | 0    |
| D7       | M4   |
| D8 (mm)  | 4    |
| E (mm)   | 35.8 |
| EE       | M5   |
| H (mm)   | 8    |
| KF       | M6   |
| кк       | M8   |
| LA (mm)  | 5    |
| L4 (mm)  | 17   |
| PL (mm)  | 6.5  |
| RT       | M5   |
| SW1 (mm) | 8    |

| T1 (mm) | 0    |
|---------|------|
| T2 (mm) | 2    |
| T3 (mm) | 0    |
| TG (mm) | 22.0 |
| ZA (mm) | 36.8 |
| ZB (mm) | 42.5 |
| ZC (mm) | 48.2 |

Ð

5

 $\oplus$ 

57