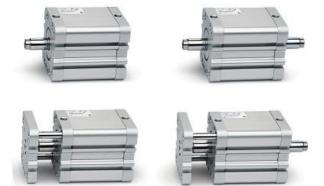

# Compact magnetic cylinders - Series 32

Product code: 32F4A020A015

## Compact magnetic cylinders - Series 32

Product code: 32F4A020A015