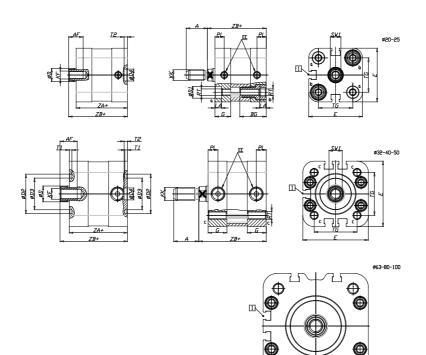

### DIMENSIONS

| A (mm)   | 16   |
|----------|------|
| AF (mm)  | 11   |
| BG (mm)  | 20.0 |
| G (mm)   | 11.9 |
| Ø (mm)   | 10   |
| Ø (mm)   | 9    |
| D2 (mm)  | 0    |
| D3 (mm)  | 0    |
| D4 (mm)  | 9    |
| D5 (mm)  | 6    |
| D6 (mm)  | 14   |
| D7       | M5   |
| D8 (mm)  | 5    |
| E (mm)   | 40.7 |
| EE       | M5   |
| H (mm)   | 8    |
| KF       | M6   |
| кк       | M8   |
| LA (mm)  | 5    |
| L4 (mm)  | 22   |
| PL (mm)  | 7.0  |
| RT       | M5   |
| SW1 (mm) | 8    |

| T1 (mm) | 0    |
|---------|------|
| T2 (mm) | 2    |
| T3 (mm) | 6.5  |
| TG (mm) | 26.0 |
| ZA (mm) | 38.8 |
| ZB (mm) | 44.5 |
| ZC (mm) | 50.2 |

Ð

5

 $\oplus$ 

 $\Box$