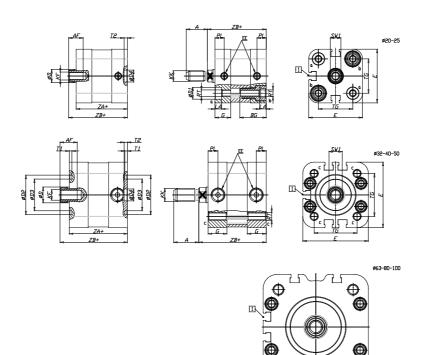

### DIMENSIONS

| A (mm)   | 16   |
|----------|------|
| AF (mm)  | 11   |
| BG (mm)  | 20.0 |
| G (mm)   | 11.9 |
| Ø (mm)   | 10   |
| Ø (mm)   | 9    |
| D2 (mm)  | 0    |
| D3 (mm)  | 0    |
| D4 (mm)  | 9    |
| D5 (mm)  | 6    |
| D6 (mm)  | 14   |
| D7       | M5   |
| D8 (mm)  | 5    |
| E (mm)   | 40.7 |
| EE       | M5   |
| H (mm)   | 8    |
| KF       | M6   |
| кк       | M8   |
| LA (mm)  | 5    |
| L4 (mm)  | 22   |
| PL (mm)  | 7.0  |
| RT       | M5   |
| SW1 (mm) | 8    |

| T1 (mm) | 0    |
|---------|------|
| T2 (mm) | 2    |
| T3 (mm) | 6.5  |
| TG (mm) | 26.0 |
| ZA (mm) | 38.8 |
| ZB (mm) | 44.5 |
| ZC (mm) | 50.2 |

Ð

5

 $\oplus$ 

 $\Box$