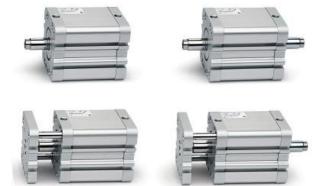

# Compact magnetic cylinders - Series 32

Product code: 32F4A025A015

#### TECHNICAL DATA

| Series               | 32                                                  |
|----------------------|-----------------------------------------------------|
| Ø cyl. (mm)          | 25                                                  |
| Version              | F=female rod thread                                 |
| Operation            | 4=single-acting rear spring                         |
| Materials            | A = anodized aluminium body, end blocks and piston, |
| Construction         | A = standard                                        |
| Stroke type          | A = standard                                        |
| Stroke Cylinder (mm) | 15                                                  |
| Rod seals material   | Standard                                            |
| Rod length (mm)      | 0                                                   |

## Compact magnetic cylinders - Series 32

Product code: 32F4A025A015