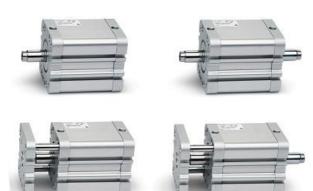

## **Compact magnetic cylinders - Series 32**

Product code: 32F4A025A025

Datasheet creation date: 07/03/2025 23:36

Check the most updated document online 3 click here

## **Compact magnetic cylinders - Series 32**

Product code: 32F4A025A025