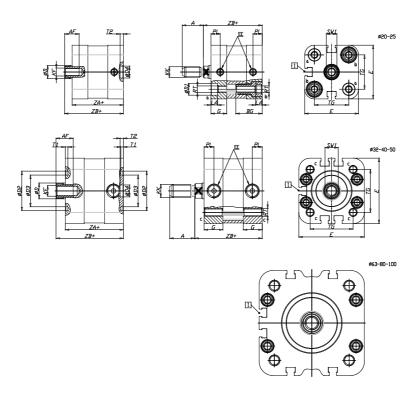

## **DIMENSIONS**

| A (mm)   | 16   |
|----------|------|
| AF (mm)  | 11   |
| BG (mm)  | 20.0 |
| G (mm)   | 11.9 |
| Ø (mm)   | 10   |
| Ø (mm)   | 9    |
| D2 (mm)  | 0    |
| D3 (mm)  | 0    |
| D4 (mm)  | 9    |
| D5 (mm)  | 6    |
| D6 (mm)  | 14   |
| D7       | M5   |
| D8 (mm)  | 5    |
| E (mm)   | 40.7 |
| EE       | M5   |
| H (mm)   | 8    |
| KF       | M6   |
| KK       | M8   |
| LA (mm)  | 5    |
| L4 (mm)  | 22   |
| PL (mm)  | 7.0  |
| RT       | M5   |
| SW1 (mm) | 8    |

| T1 (mm) | 0    |
|---------|------|
| T2 (mm) | 2    |
| T3 (mm) | 6.5  |
| TG (mm) | 26.0 |
| ZA (mm) | 38.8 |
| ZB (mm) | 44.5 |
| ZC (mm) | 50.2 |