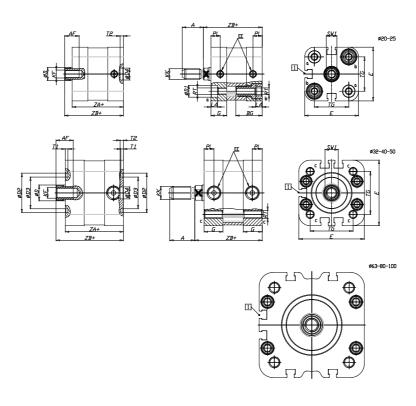

## **DIMENSIONS**

| A (mm)   | 19       |
|----------|----------|
| AF (mm)  | 13       |
| BG (mm)  | 0.0      |
| G (mm)   | 14.3     |
| Ø (mm)   | 12       |
| Ø (mm)   | 0        |
| D2 (mm)  | 30       |
| D3 (mm)  | 24       |
| D4 (mm)  | 9        |
| D5 (mm)  | 6        |
| D6 (mm)  | 17       |
| D7       | M5       |
| D8 (mm)  | 5        |
| E (mm)   | 49.6     |
| EE       | G1\8     |
| H (mm)   | 10       |
| KF       | M8       |
| KK       | M10x1,25 |
| LA (mm)  | 0        |
| L4 (mm)  | 28       |
| PL (mm)  | 7.6      |
| RT       | M6       |
| SW1 (mm) | 10       |

| T1 (mm) | 2    |
|---------|------|
| T2 (mm) | 2    |
| T3 (mm) | 6    |
| TG (mm) | 32.5 |
| ZA (mm) | 44.0 |
| ZB (mm) | 51.0 |
| ZC (mm) | 58   |