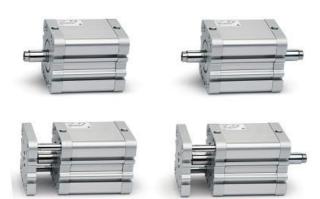

## **Compact magnetic cylinders - Series 32**

Product code: 32F4A032A010

Datasheet creation date: 07/03/2025 23:37

Check the most updated document online 3 click here

## **Compact magnetic cylinders - Series 32**

Product code: 32F4A032A010