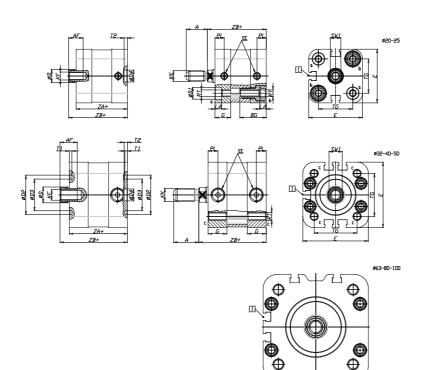

## DIMENSIONS

| A (mm)   | 19       |
|----------|----------|
| AF (mm)  | 13       |
| BG (mm)  | 0.0      |
| G (mm)   | 14.3     |
| Ø (mm)   | 12       |
| Ø (mm)   | 0        |
| D2 (mm)  | 30       |
| D3 (mm)  | 24       |
| D4 (mm)  | 9        |
| D5 (mm)  | 6        |
| D6 (mm)  | 17       |
| D7       | M5       |
| D8 (mm)  | 5        |
| E (mm)   | 49.6     |
| EE       | G1\8     |
| H (mm)   | 10       |
| KF       | M8       |
| кк       | M10x1,25 |
| LA (mm)  | 0        |
| L4 (mm)  | 28       |
| PL (mm)  | 7.6      |
| RT       | M6       |
| SW1 (mm) | 10       |

| T1 (mm) | 2    |
|---------|------|
| T2 (mm) | 2    |
| T3 (mm) | 6    |
| TG (mm) | 32.5 |
| ZA (mm) | 44.0 |
| ZB (mm) | 51.0 |
| ZC (mm) | 58   |