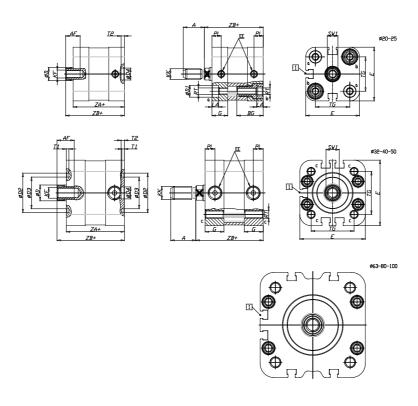

## **DIMENSIONS**

| A (mm)   | 19       |
|----------|----------|
| AF (mm)  | 13       |
| BG (mm)  | 0.0      |
| G (mm)   | 14.3     |
| Ø (mm)   | 12       |
| Ø (mm)   | 0        |
| D2 (mm)  | 30       |
| D3 (mm)  | 24       |
| D4 (mm)  | 9        |
| D5 (mm)  | 6        |
| D6 (mm)  | 17       |
| D7       | M5       |
| D8 (mm)  | 5        |
| E (mm)   | 49.6     |
| EE       | G1\8     |
| H (mm)   | 10       |
| KF       | M8       |
| KK       | M10x1,25 |
| LA (mm)  | 0        |
| L4 (mm)  | 28       |
| PL (mm)  | 7.6      |
| RT       | M6       |
| SW1 (mm) | 10       |

| T1 (mm) | 2    |
|---------|------|
| T2 (mm) | 2    |
| T3 (mm) | 6    |
| TG (mm) | 32.5 |
| ZA (mm) | 44.0 |
| ZB (mm) | 51.0 |
| ZC (mm) | 58   |