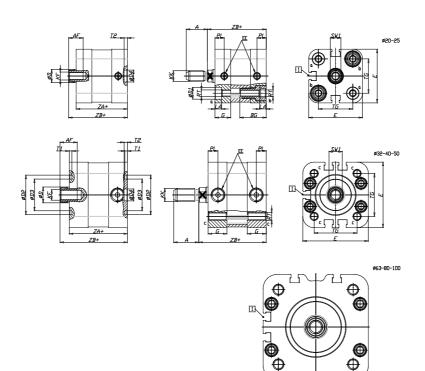

### DIMENSIONS

| A (mm)   | 19       |
|----------|----------|
|          | -        |
| AF (mm)  | 13       |
| BG (mm)  | 0.0      |
| G (mm)   | 14.3     |
| Ø (mm)   | 12       |
| Ø (mm)   | 0        |
| D2 (mm)  | 35       |
| D3 (mm)  | 29       |
| D4 (mm)  | 9        |
| D5 (mm)  | 6        |
| D6 (mm)  | 17       |
| D7       | M5       |
| D8 (mm)  | 5        |
| E (mm)   | 57.0     |
| EE       | G1\8     |
| H (mm)   | 10       |
| KF       | M8       |
| кк       | M10x1,25 |
| LA (mm)  | 0        |
| L4 (mm)  | 33       |
| PL (mm)  | 7.6      |
| RT       | M6       |
| SW1 (mm) | 10       |

| <b></b> | -    |
|---------|------|
| T1 (mm) | 2    |
| T2 (mm) | 4    |
| T3 (mm) | 6    |
| TG (mm) | 38.0 |
| ZA (mm) | 45.0 |
| ZB (mm) | 52.0 |
| ZC (mm) | 59   |

5

 $\Box$