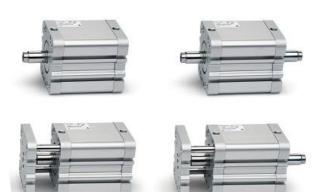

## **Compact magnetic cylinders - Series 32**

Product code: 32F4A040A010

Datasheet creation date: 08/03/2025 10:11

## **Compact magnetic cylinders - Series 32**

Product code: 32F4A040A010