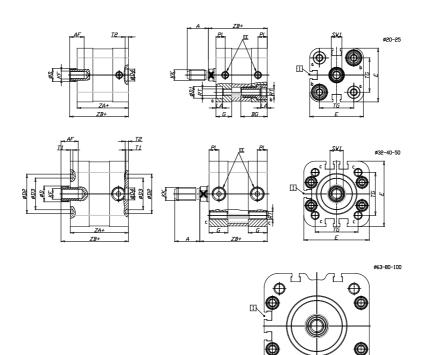

### DIMENSIONS

| [        |          |
|----------|----------|
| A (mm)   | 19       |
| AF (mm)  | 13       |
| BG (mm)  | 0.0      |
| G (mm)   | 14.3     |
| Ø (mm)   | 12       |
| Ø (mm)   | 0        |
| D2 (mm)  | 35       |
| D3 (mm)  | 29       |
| D4 (mm)  | 9        |
| D5 (mm)  | 6        |
| D6 (mm)  | 17       |
| D7       | M5       |
| D8 (mm)  | 5        |
| E (mm)   | 57.0     |
| EE       | G1\8     |
| H (mm)   | 10       |
| KF       | M8       |
| КК       | M10x1,25 |
| LA (mm)  | 0        |
| L4 (mm)  | 33       |
| PL (mm)  | 7.6      |
| RT       | M6       |
| SW1 (mm) | 10       |

| <b></b> | -    |
|---------|------|
| T1 (mm) | 2    |
| T2 (mm) | 4    |
| T3 (mm) | 6    |
| TG (mm) | 38.0 |
| ZA (mm) | 45.0 |
| ZB (mm) | 52.0 |
| ZC (mm) | 59   |

Ð

5

 $\oplus$ 

 $\Box$