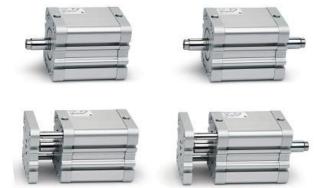

# Compact magnetic cylinders - Series 32

Product code: 32F4A040A015

## Compact magnetic cylinders - Series 32

Product code: 32F4A040A015