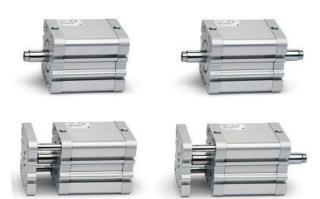

## **Compact magnetic cylinders - Series 32**

Product code: 32F4A040A020

Datasheet creation date: 08/03/2025 10:11

## **Compact magnetic cylinders - Series 32**

Product code: 32F4A040A020