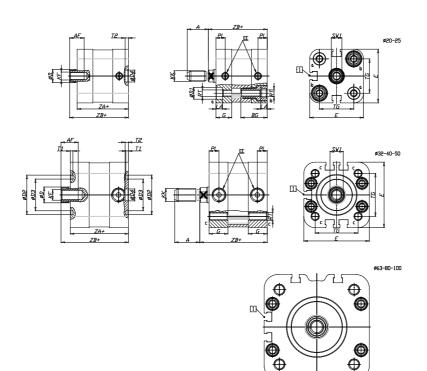

### DIMENSIONS

| A (mm)   | 19       |
|----------|----------|
| AF (mm)  | 13       |
| BG (mm)  | 0.0      |
| G (mm)   | 14.3     |
| Ø (mm)   | 12       |
| Ø (mm)   | 0        |
| D2 (mm)  | 35       |
| D3 (mm)  | 29       |
| D4 (mm)  | 9        |
| D5 (mm)  | 6        |
| D6 (mm)  | 17       |
| D7       | M5       |
| D8 (mm)  | 5        |
| E (mm)   | 57.0     |
| EE       | G1\8     |
| H (mm)   | 10       |
| KF       | M8       |
| КК       | M10x1,25 |
| LA (mm)  | 0        |
| L4 (mm)  | 33       |
| PL (mm)  | 7.6      |
| RT       | M6       |
| SW1 (mm) | 10       |

| T1 (mm) | 2    |
|---------|------|
| T2 (mm) | 4    |
| T3 (mm) | 6    |
| TG (mm) | 38.0 |
| ZA (mm) | 45.0 |
| ZB (mm) | 52.0 |
| ZC (mm) | 59   |

5

 $\Box$