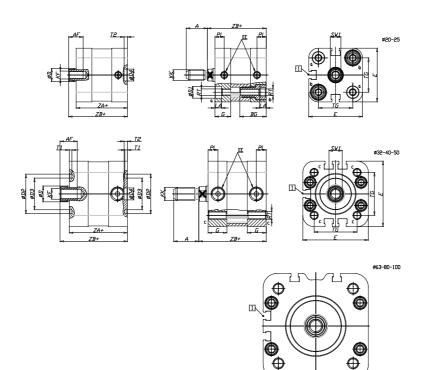

### DIMENSIONS

| A (mm)   | 22       |
|----------|----------|
|          | 16       |
| AF (mm)  |          |
| BG (mm)  | 0.0      |
| G (mm)   | 14.3     |
| Ø (mm)   | 16       |
| Ø (mm)   | 0        |
| D2 (mm)  | 40       |
| D3 (mm)  | 34       |
| D4 (mm)  | 12       |
| D5 (mm)  | 10       |
| D6 (mm)  | 22       |
| D7       | M6       |
| D8 (mm)  | 6        |
| E (mm)   | 69.6     |
| EE       | G1\8     |
| H (mm)   | 12       |
| KF       | M10      |
| кк       | M12x1,25 |
| LA (mm)  | 0        |
| L4 (mm)  | 42       |
| PL (mm)  | 7.6      |
| RT       | M8       |
| SW1 (mm) | 13       |

| T1 (mm) | 2    |
|---------|------|
| T2 (mm) | 4    |
| T3 (mm) | 7    |
| TG (mm) | 46.5 |
| ZA (mm) | 45.0 |
| ZB (mm) | 53.0 |
| ZC (mm) | 61   |

5

 $\Box$