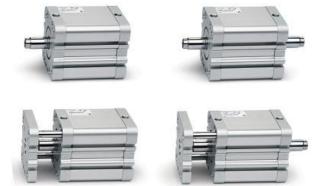

# Compact magnetic cylinders - Series 32

Product code: 32F4A050A020

## Compact magnetic cylinders - Series 32

Product code: 32F4A050A020

 $\oplus$ 

 $\Box$ 

5