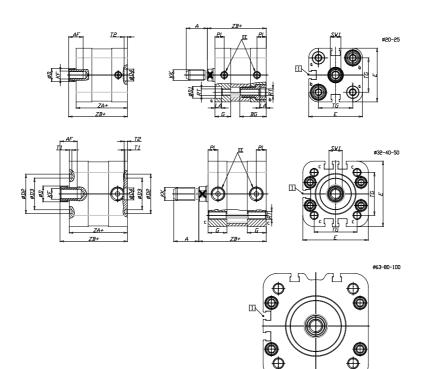

### DIMENSIONS

| A (mm)   | 22       |
|----------|----------|
| AF (mm)  | 16       |
| BG (mm)  | 0.0      |
| G (mm)   | 14.3     |
| Ø (mm)   | 16       |
| Ø (mm)   | 0        |
| D2 (mm)  | 40       |
| D3 (mm)  | 34       |
| D4 (mm)  | 12       |
| D5 (mm)  | 10       |
| D6 (mm)  | 22       |
| D7       | M6       |
| D8 (mm)  | 6        |
| E (mm)   | 69.6     |
| EE       | G1\8     |
| H (mm)   | 12       |
| KF       | M10      |
| КК       | M12x1,25 |
| LA (mm)  | 0        |
| L4 (mm)  | 42       |
| PL (mm)  | 7.6      |
| RT       | M8       |
| SW1 (mm) | 13       |

| T1 (mm) | 2    |
|---------|------|
| T2 (mm) | 4    |
| T3 (mm) | 7    |
| TG (mm) | 46.5 |
| ZA (mm) | 45.0 |
| ZB (mm) | 53.0 |
| ZC (mm) | 61   |