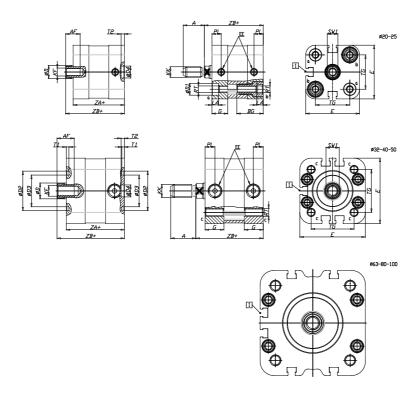

## DIMENSIONS

| A (mm)   | 22       |
|----------|----------|
| AF (mm)  | 16       |
| BG (mm)  | 0.0      |
| G (mm)   | 14.3     |
| Ø (mm)   | 16       |
| Ø (mm)   | 0        |
| D2 (mm)  | 40       |
| D3 (mm)  | 34       |
| D4 (mm)  | 12       |
| D5 (mm)  | 10       |
| D6 (mm)  | 22       |
| D7       | M6       |
| D8 (mm)  | 6        |
| E (mm)   | 69.6     |
| EE       | G1\8     |
| H (mm)   | 12       |
| KF       | M10      |
| KK       | M12x1,25 |
| LA (mm)  | 0        |
| L4 (mm)  | 42       |
| PL (mm)  | 7.6      |
| RT       | M8       |
| SW1 (mm) | 13       |

| T1 (mm) | 2    |
|---------|------|
| T2 (mm) | 4    |
| T3 (mm) | 7    |
| TG (mm) | 46.5 |
| ZA (mm) | 45.0 |
| ZB (mm) | 53.0 |
| ZC (mm) | 61   |