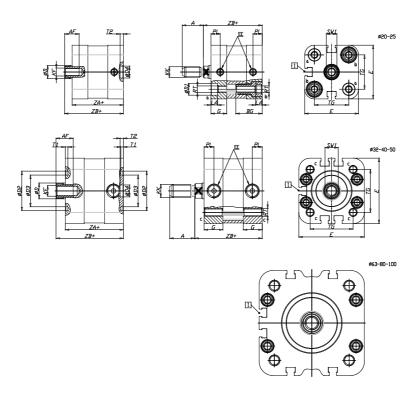

## **DIMENSIONS**

| A (mm)   | 28      |
|----------|---------|
| AF (mm)  | 20      |
| BG (mm)  | 0.0     |
| G (mm)   | 14.8    |
| Ø (mm)   | 20      |
| Ø (mm)   | 0       |
| D2 (mm)  | 45      |
| D3 (mm)  | 39      |
| D4 (mm)  | 12      |
| D5 (mm)  | 12      |
| D6 (mm)  | 24      |
| D7       | M8      |
| D8 (mm)  | 8       |
| E (mm)   | 95.6    |
| EE       | G1\8    |
| H (mm)   | 14      |
| KF       | M12     |
| KK       | M16x1,5 |
| LA (mm)  | 0       |
| L4 (mm)  | 65      |
| PL (mm)  | 7.7     |
| RT       | M10     |
| SW1 (mm) | 17      |

| T1 (mm) | 2    |
|---------|------|
| T2 (mm) | 4    |
| T3 (mm) | 10.5 |
| TG (mm) | 72.0 |
| ZA (mm) | 54.0 |
| ZB (mm) | 63.5 |
| ZC (mm) | 73   |