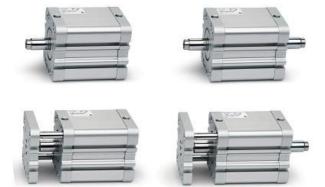

# Compact magnetic cylinders - Series 32

Product code: 32M1A020A005

## Compact magnetic cylinders - Series 32

Product code: 32M1A020A005