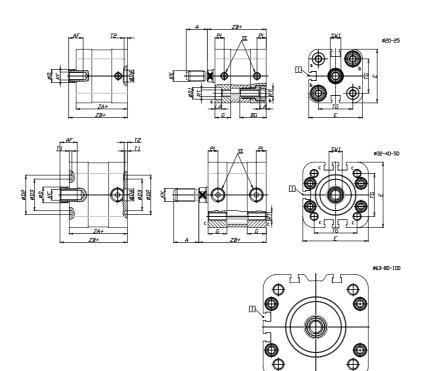

### DIMENSIONS

| A (mm)   | 16   |
|----------|------|
| AF (mm)  | 11   |
| BG (mm)  | 20.0 |
| G (mm)   | 10.9 |
| Ø (mm)   | 10   |
| Ø (mm)   | 9    |
| D2 (mm)  | 0    |
| D3 (mm)  | 0    |
| D4 (mm)  | 9    |
| D5 (mm)  | 6    |
| D6 (mm)  | 0    |
| D7       | M4   |
| D8 (mm)  | 4    |
| E (mm)   | 35.8 |
| EE       | M5   |
| H (mm)   | 8    |
| KF       | M6   |
| кк       | M8   |
| LA (mm)  | 5    |
| L4 (mm)  | 17   |
| PL (mm)  | 6.5  |
| RT       | M5   |
| SW1 (mm) | 8    |

| T1 (mm) | 0    |
|---------|------|
| T2 (mm) | 2    |
| T3 (mm) | 0    |
| TG (mm) | 22.0 |
| ZA (mm) | 36.8 |
| ZB (mm) | 42.5 |
| ZC (mm) | 48.2 |

5

 $\Box$