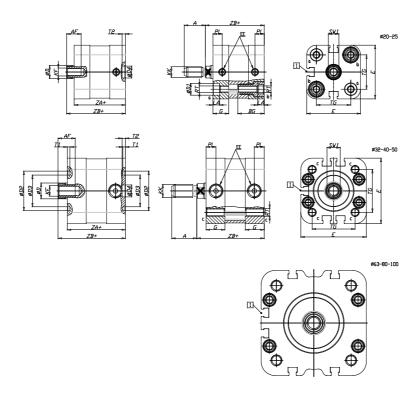

## DIMENSIONS

| A (mm)   | 16   |
|----------|------|
| AF (mm)  | 11   |
| BG (mm)  | 20.0 |
| G (mm)   | 10.9 |
| Ø (mm)   | 10   |
| Ø (mm)   | 9    |
| D2 (mm)  | 0    |
| D3 (mm)  | 0    |
| D4 (mm)  | 9    |
| D5 (mm)  | 6    |
| D6 (mm)  | 0    |
| D7       | M4   |
| D8 (mm)  | 4    |
| E (mm)   | 35.8 |
| EE       | M5   |
| H (mm)   | 8    |
| KF       | M6   |
| KK       | M8   |
| LA (mm)  | 5    |
| L4 (mm)  | 17   |
| PL (mm)  | 6.5  |
| RT       | M5   |
| SW1 (mm) | 8    |

| T1 (mm) | 0    |
|---------|------|
| T2 (mm) | 2    |
| T3 (mm) | 0    |
| TG (mm) | 22.0 |
| ZA (mm) | 36.8 |
| ZB (mm) | 42.5 |
| ZC (mm) | 48.2 |