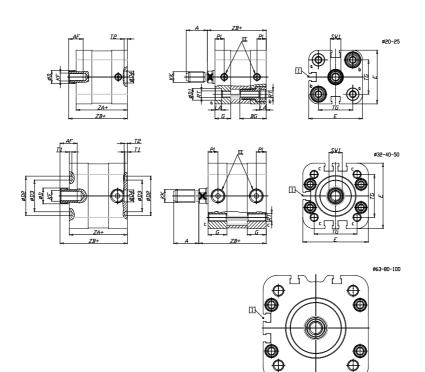

### DIMENSIONS

| A (mm)   | 16   |
|----------|------|
| AF (mm)  | 11   |
| BG (mm)  | 20.0 |
| G (mm)   | 11.9 |
| Ø (mm)   | 10   |
| Ø (mm)   | 9    |
| D2 (mm)  | 0    |
| D3 (mm)  | 0    |
| D4 (mm)  | 9    |
| D5 (mm)  | 6    |
| D6 (mm)  | 14   |
| D7       | M5   |
| D8 (mm)  | 5    |
| E (mm)   | 40.7 |
| EE       | M5   |
| H (mm)   | 8    |
| KF       | M6   |
| кк       | M8   |
| LA (mm)  | 5    |
| L4 (mm)  | 22   |
| PL (mm)  | 7.0  |
| RT       | M5   |
| SW1 (mm) | 8    |

| T1 (mm) | 0    |
|---------|------|
| T2 (mm) | 2    |
| T3 (mm) | 6.5  |
| TG (mm) | 26.0 |
| ZA (mm) | 38.8 |
| ZB (mm) | 44.5 |
| ZC (mm) | 50.2 |

5

 $\Box$