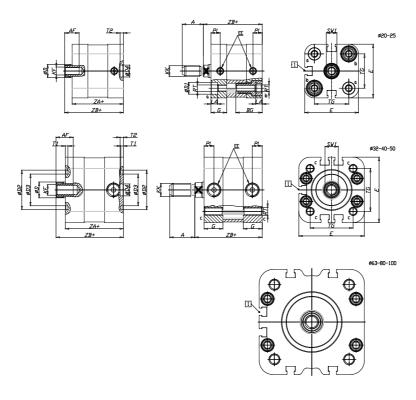

## DIMENSIONS

| A (mm)   | 16   |
|----------|------|
| AF (mm)  | 11   |
| BG (mm)  | 20.0 |
| G (mm)   | 11.9 |
| Ø (mm)   | 10   |
| Ø (mm)   | 9    |
| D2 (mm)  | 0    |
| D3 (mm)  | 0    |
| D4 (mm)  | 9    |
| D5 (mm)  | 6    |
| D6 (mm)  | 14   |
| D7       | M5   |
| D8 (mm)  | 5    |
| E (mm)   | 40.7 |
| EE       | M5   |
| H (mm)   | 8    |
| KF       | M6   |
| KK       | M8   |
| LA (mm)  | 5    |
| L4 (mm)  | 22   |
| PL (mm)  | 7.0  |
| RT       | M5   |
| SW1 (mm) | 8    |

| T1 (mm) | 0    |
|---------|------|
| T2 (mm) | 2    |
| T3 (mm) | 6.5  |
| TG (mm) | 26.0 |
| ZA (mm) | 38.8 |
| ZB (mm) | 44.5 |
| ZC (mm) | 50.2 |