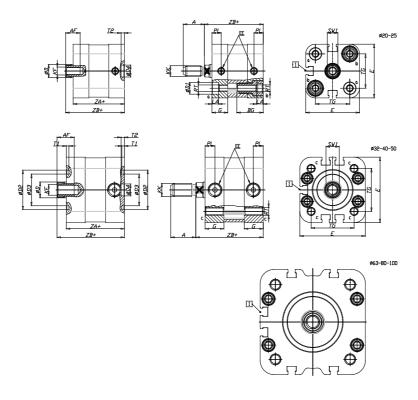

## **DIMENSIONS**

| A (mm)   | 16   |
|----------|------|
| AF (mm)  | 11   |
| BG (mm)  | 20.0 |
| G (mm)   | 11.9 |
| Ø (mm)   | 10   |
| Ø (mm)   | 9    |
| D2 (mm)  | 0    |
| D3 (mm)  | 0    |
| D4 (mm)  | 9    |
| D5 (mm)  | 6    |
| D6 (mm)  | 14   |
| D7       | M5   |
| D8 (mm)  | 5    |
| E (mm)   | 40.7 |
| EE       | M5   |
| H (mm)   | 8    |
| KF       | M6   |
| KK       | M8   |
| LA (mm)  | 5    |
| L4 (mm)  | 22   |
| PL (mm)  | 7.0  |
| RT       | M5   |
| SW1 (mm) | 8    |

| 0    |
|------|
| 2    |
| 6.5  |
| 26.0 |
| 38.8 |
| 44.5 |
| 50.2 |
|      |