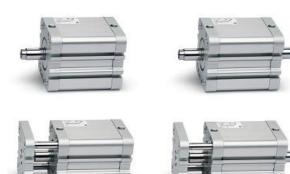

## **Compact magnetic cylinders - Series 32**

Product code: 32M1A025A025

Datasheet creation date: 08/03/2025 10:22

Check the most updated document online 3 click here

## **Compact magnetic cylinders - Series 32**

Product code: 32M1A025A025