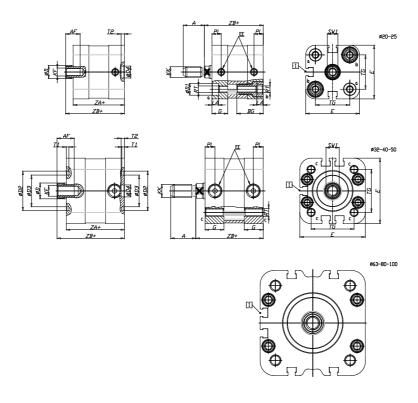

## DIMENSIONS

| A (mm)   | 19       |
|----------|----------|
| AF (mm)  | 13       |
| BG (mm)  | 0.0      |
| G (mm)   | 14.3     |
| Ø (mm)   | 12       |
| Ø (mm)   | 0        |
| D2 (mm)  | 30       |
| D3 (mm)  | 24       |
| D4 (mm)  | 9        |
| D5 (mm)  | 6        |
| D6 (mm)  | 17       |
| D7       | M5       |
| D8 (mm)  | 5        |
| E (mm)   | 49.6     |
| EE       | G1\8     |
| H (mm)   | 10       |
| KF       | M8       |
| KK       | M10x1,25 |
| LA (mm)  | 0        |
| L4 (mm)  | 28       |
| PL (mm)  | 7.6      |
| RT       | M6       |
| SW1 (mm) | 10       |