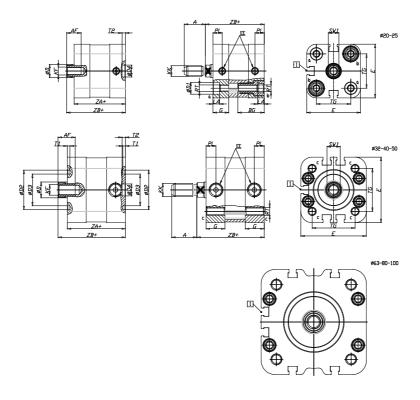

## DIMENSIONS

| A (mm)   | 19       |
|----------|----------|
| AF (mm)  | 13       |
| BG (mm)  | 0.0      |
| G (mm)   | 14.3     |
| Ø (mm)   | 12       |
| Ø (mm)   | 0        |
| D2 (mm)  | 30       |
| D3 (mm)  | 24       |
| D4 (mm)  | 9        |
| D5 (mm)  | 6        |
| D6 (mm)  | 17       |
| D7       | M5       |
| D8 (mm)  | 5        |
| E (mm)   | 49.6     |
| EE       | G1\8     |
| H (mm)   | 10       |
| KF       | M8       |
| KK       | M10x1,25 |
| LA (mm)  | 0        |
| L4 (mm)  | 28       |
| PL (mm)  | 7.6      |
| RT       | M6       |
| SW1 (mm) | 10       |

| T1 (mm) | 2    |
|---------|------|
| T2 (mm) | 2    |
| T3 (mm) | 6    |
| TG (mm) | 32.5 |
| ZA (mm) | 44.0 |
| ZB (mm) | 51.0 |
| ZC (mm) | 58   |