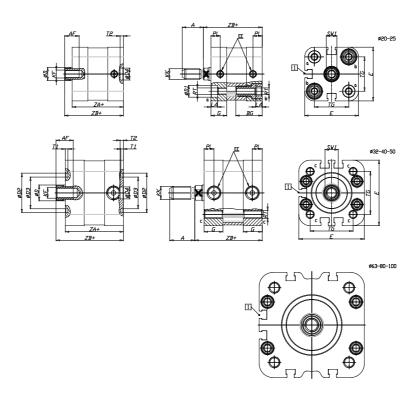

## DIMENSIONS

| A (mm)   | 19       |
|----------|----------|
| AF (mm)  | 13       |
| BG (mm)  | 0.0      |
| G (mm)   | 14.3     |
| Ø (mm)   | 12       |
| Ø (mm)   | 0        |
| D2 (mm)  | 30       |
| D3 (mm)  | 24       |
| D4 (mm)  | 9        |
| D5 (mm)  | 6        |
| D6 (mm)  | 17       |
| D7       | M5       |
| D8 (mm)  | 5        |
| E (mm)   | 49.6     |
| EE       | G1\8     |
| H (mm)   | 10       |
| KF       | M8       |
| KK       | M10x1,25 |
| LA (mm)  | 0        |
| L4 (mm)  | 28       |
| PL (mm)  | 7.6      |
| RT       | M6       |
| SW1 (mm) | 10       |

| T1 (mm) | 2    |
|---------|------|
| T2 (mm) | 2    |
| T3 (mm) | 6    |
| TG (mm) | 32.5 |
| ZA (mm) | 44.0 |
| ZB (mm) | 51.0 |
| ZC (mm) | 58   |