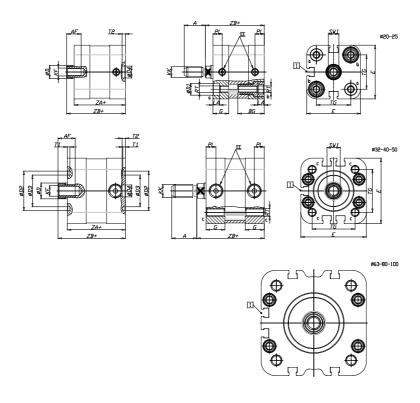

## DIMENSIONS

| A (mm)   | 19       |
|----------|----------|
| AF (mm)  | 13       |
| BG (mm)  | 0.0      |
| G (mm)   | 14.3     |
| Ø (mm)   | 12       |
| Ø (mm)   | 0        |
| D2 (mm)  | 30       |
| D3 (mm)  | 24       |
| D4 (mm)  | 9        |
| D5 (mm)  | 6        |
| D6 (mm)  | 17       |
| D7       | M5       |
| D8 (mm)  | 5        |
| E (mm)   | 49.6     |
| EE       | G1\8     |
| H (mm)   | 10       |
| KF       | M8       |
| KK       | M10x1,25 |
| LA (mm)  | 0        |
| L4 (mm)  | 28       |
| PL (mm)  | 7.6      |
| RT       | M6       |
| SW1 (mm) | 10       |

| T1 (mm) | 2    |
|---------|------|
| T2 (mm) | 2    |
| T3 (mm) | 6    |
| TG (mm) | 32.5 |
| ZA (mm) | 44.0 |
| ZB (mm) | 51.0 |
| ZC (mm) | 58   |