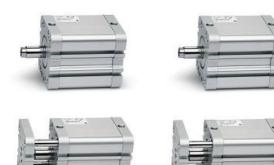

## **Compact magnetic cylinders - Series 32**

Product code: 32M1A040A010

Datasheet creation date: 08/03/2025 10:26

Check the most updated document online 3 click here

## **Compact magnetic cylinders - Series 32**

Product code: 32M1A040A010