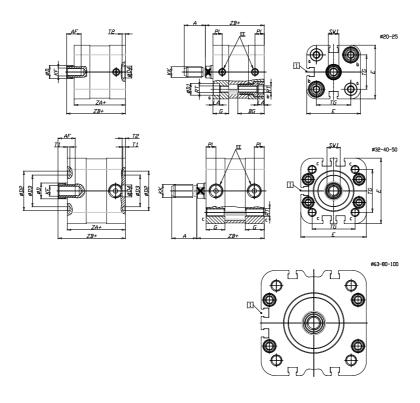

## DIMENSIONS

| A (mm)   | 19       |
|----------|----------|
| AF (mm)  | 13       |
| BG (mm)  | 0.0      |
| G (mm)   | 14.3     |
| Ø (mm)   | 12       |
| Ø (mm)   | 0        |
| D2 (mm)  | 35       |
| D3 (mm)  | 29       |
| D4 (mm)  | 9        |
| D5 (mm)  | 6        |
| D6 (mm)  | 17       |
| D7       | M5       |
| D8 (mm)  | 5        |
| E (mm)   | 57.0     |
| EE       | G1\8     |
| H (mm)   | 10       |
| KF       | M8       |
| KK       | M10x1,25 |
| LA (mm)  | 0        |
| L4 (mm)  | 33       |
| PL (mm)  | 7.6      |
| RT       | M6       |
| SW1 (mm) | 10       |

| T1 (mm) | 2    |
|---------|------|
| T2 (mm) | 4    |
| T3 (mm) | 6    |
| TG (mm) | 38.0 |
| ZA (mm) | 45.0 |
| ZB (mm) | 52.0 |
| ZC (mm) | 59   |