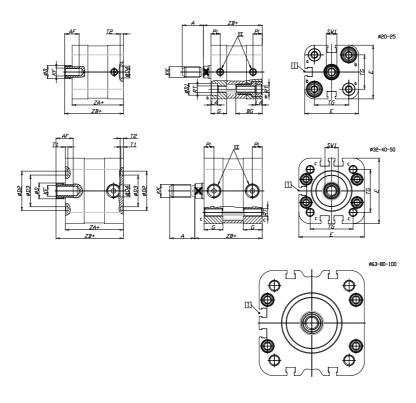

## DIMENSIONS

| A (mm)   | 19       |
|----------|----------|
| AF (mm)  | 13       |
| BG (mm)  | 0.0      |
| G (mm)   | 14.3     |
| Ø (mm)   | 12       |
| Ø (mm)   | 0        |
| D2 (mm)  | 35       |
| D3 (mm)  | 29       |
| D4 (mm)  | 9        |
| D5 (mm)  | 6        |
| D6 (mm)  | 17       |
| D7       | M5       |
| D8 (mm)  | 5        |
| E (mm)   | 57.0     |
| EE       | G1\8     |
| H (mm)   | 10       |
| KF       | M8       |
| KK       | M10x1,25 |
| LA (mm)  | 0        |
| L4 (mm)  | 33       |
| PL (mm)  | 7.6      |
| RT       | M6       |
| SW1 (mm) | 10       |