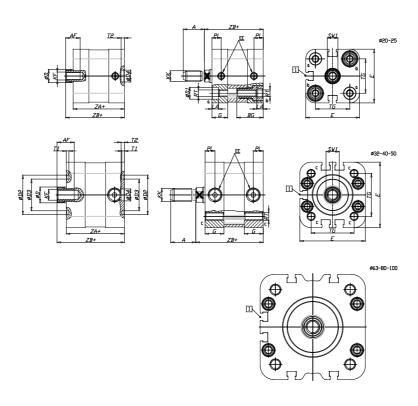

## DIMENSIONS

| A (mm)   | 22       |
|----------|----------|
| AF (mm)  | 16       |
| BG (mm)  | 0.0      |
| G (mm)   | 14.3     |
| Ø (mm)   | 16       |
| Ø (mm)   | 0        |
| D2 (mm)  | 40       |
| D3 (mm)  | 34       |
| D4 (mm)  | 12       |
| D5 (mm)  | 10       |
| D6 (mm)  | 22       |
| D7       | M6       |
| D8 (mm)  | 6        |
| E (mm)   | 69.6     |
| EE       | G1\8     |
| H (mm)   | 12       |
| KF       | M10      |
| KK       | M12x1,25 |
| LA (mm)  | 0        |
| L4 (mm)  | 42       |
| PL (mm)  | 7.6      |
| RT       | M8       |
| SW1 (mm) | 13       |

| 2    |
|------|
| 4    |
| 7    |
| 46.5 |
| 45.0 |
| 53.0 |
| 61   |
|      |