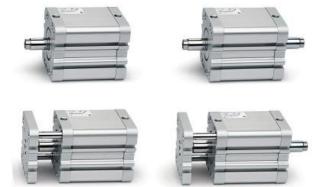

# Compact magnetic cylinders - Series 32

Product code: 32M1A050A020

## Compact magnetic cylinders - Series 32

Product code: 32M1A050A020