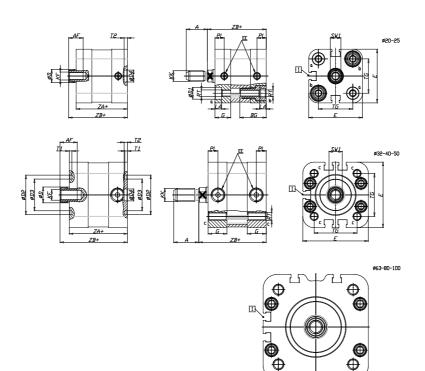

### DIMENSIONS

| A (mm)   | 22       |
|----------|----------|
| AF (mm)  | 16       |
| BG (mm)  | 0.0      |
| G (mm)   | 14.3     |
| Ø (mm)   | 16       |
| Ø (mm)   | 0        |
| D2 (mm)  | 40       |
| D3 (mm)  | 34       |
| D4 (mm)  | 12       |
| D5 (mm)  | 10       |
| D6 (mm)  | 22       |
| D7       | M6       |
| D8 (mm)  | 6        |
| E (mm)   | 69.6     |
| EE       | G1\8     |
| H (mm)   | 12       |
| KF       | M10      |
| кк       | M12x1,25 |
| LA (mm)  | 0        |
| L4 (mm)  | 42       |
| PL (mm)  | 7.6      |
| RT       | M8       |
| SW1 (mm) | 13       |

| T1 (mm) | 2    |
|---------|------|
| T2 (mm) | 4    |
| T3 (mm) | 7    |
| TG (mm) | 46.5 |
| ZA (mm) | 45.0 |
| ZB (mm) | 53.0 |
| ZC (mm) | 61   |

5

 $\Box$