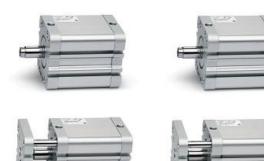

## **Compact magnetic cylinders - Series 32**

Product code: 32M1A063A010

Datasheet creation date: 08/03/2025 10:31

Check the most updated document online 3 click here

## **Compact magnetic cylinders - Series 32**

Product code: 32M1A063A010