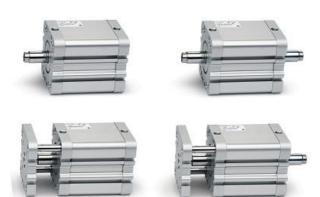

## **Compact magnetic cylinders - Series 32**

Product code: 32M1A063A015

Datasheet creation date: 08/03/2025 10:31

Check the most updated document online 3 click here

## **Compact magnetic cylinders - Series 32**

Product code: 32M1A063A015