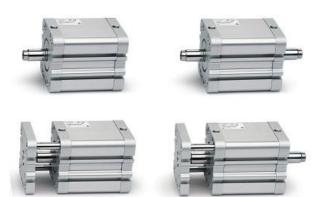

## **Compact magnetic cylinders - Series 32**

Product code: 32M1A063A020

Datasheet creation date: 08/03/2025 10:31

Check the most updated document online 3 click here

## **Compact magnetic cylinders - Series 32**

Product code: 32M1A063A020