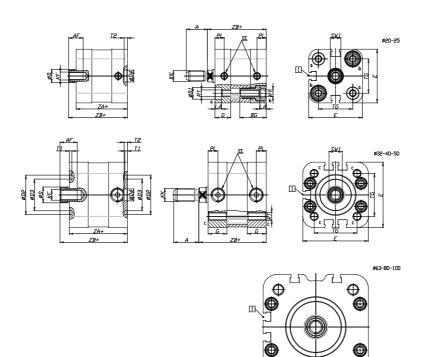

## DIMENSIONS

| A (mm)   | 22       |
|----------|----------|
| AF (mm)  | 16       |
| BG (mm)  | 0.0      |
| G (mm)   | 14       |
| Ø (mm)   | 16       |
| Ø (mm)   | 0        |
| D2 (mm)  | 45       |
| D3 (mm)  | 39       |
| D4 (mm)  | 12       |
| D5 (mm)  | 10       |
| D6 (mm)  | 22       |
| D7       | M6       |
| D8 (mm)  | 6        |
| E (mm)   | 79.6     |
| EE       | G1\8     |
| H (mm)   | 12       |
| KF       | M10      |
| кк       | M12x1,25 |
| LA (mm)  | 0        |
| L4 (mm)  | 50       |
| PL (mm)  | 7.6      |
| RT       | M8       |
| SW1 (mm) | 13       |

| T1 (mm) | 2    |
|---------|------|
| T2 (mm) | 4    |
| T3 (mm) | 7    |
| TG (mm) | 56.5 |
| ZA (mm) | 49.0 |
| ZB (mm) | 57.0 |
| ZC (mm) | 65   |

Ð

5

 $\oplus$ 

 $\Box$