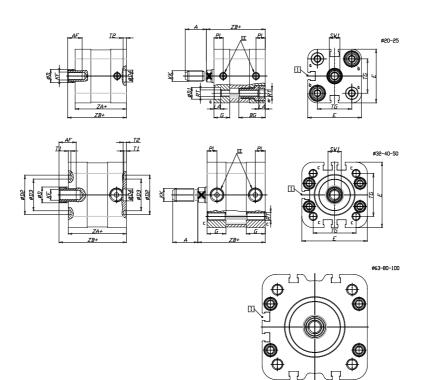

### DIMENSIONS

| A (mama) | 28      |
|----------|---------|
| A (mm)   |         |
| AF (mm)  | 20      |
| BG (mm)  | 0.0     |
| G (mm)   | 14.8    |
| Ø (mm)   | 20      |
| Ø (mm)   | 0       |
| D2 (mm)  | 45      |
| D3 (mm)  | 39      |
| D4 (mm)  | 12      |
| D5 (mm)  | 12      |
| D6 (mm)  | 24      |
| D7       | M8      |
| D8 (mm)  | 8       |
| E (mm)   | 95.6    |
| EE       | G1\8    |
| H (mm)   | 14      |
| KF       | M12     |
| КК       | M16x1,5 |
| LA (mm)  | 0       |
| L4 (mm)  | 65      |
| PL (mm)  | 7.7     |
| RT       | M10     |
| SW1 (mm) | 17      |

| T1 (mm) | 2    |
|---------|------|
| T2 (mm) | 4    |
| T3 (mm) | 10.5 |
| TG (mm) | 72.0 |
| ZA (mm) | 54.0 |
| ZB (mm) | 63.5 |
| ZC (mm) | 73   |

 $\Box$