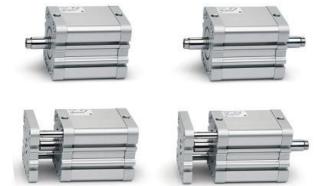

# Compact magnetic cylinders - Series 32

Product code: 32M1A080A015

## Compact magnetic cylinders - Series 32

Product code: 32M1A080A015