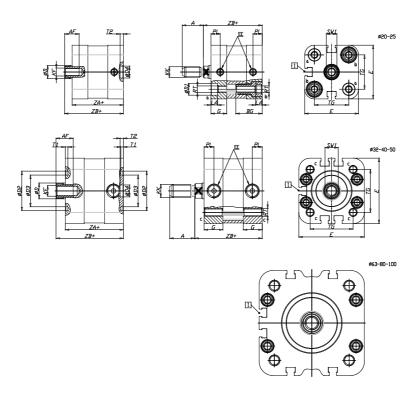

## DIMENSIONS

| A (mm)   | 28      |
|----------|---------|
| AF (mm)  | 20      |
| BG (mm)  | 0.0     |
| G (mm)   | 14.8    |
| Ø (mm)   | 20      |
| Ø (mm)   | 0       |
| D2 (mm)  | 45      |
| D3 (mm)  | 39      |
| D4 (mm)  | 12      |
| D5 (mm)  | 12      |
| D6 (mm)  | 24      |
| D7       | M8      |
| D8 (mm)  | 8       |
| E (mm)   | 95.6    |
| EE       | G1\8    |
| H (mm)   | 14      |
| KF       | M12     |
| KK       | M16x1,5 |
| LA (mm)  | 0       |
| L4 (mm)  | 65      |
| PL (mm)  | 7.7     |
| RT       | M10     |
| SW1 (mm) | 17      |

| T1 (mm) | 2    |
|---------|------|
| T2 (mm) | 4    |
| T3 (mm) | 10.5 |
| TG (mm) | 72.0 |
| ZA (mm) | 54.0 |
| ZB (mm) | 63.5 |
| ZC (mm) | 73   |