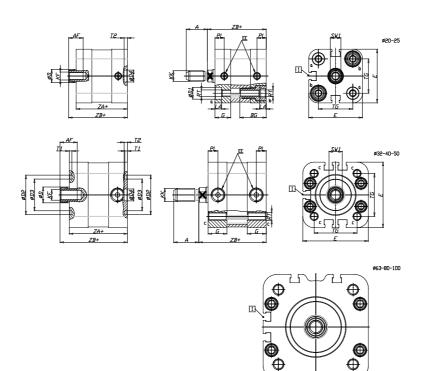

### DIMENSIONS

| A (mama) | 28      |
|----------|---------|
| A (mm)   |         |
| AF (mm)  | 20      |
| BG (mm)  | 0.0     |
| G (mm)   | 14.8    |
| Ø (mm)   | 20      |
| Ø (mm)   | 0       |
| D2 (mm)  | 45      |
| D3 (mm)  | 39      |
| D4 (mm)  | 12      |
| D5 (mm)  | 12      |
| D6 (mm)  | 24      |
| D7       | M8      |
| D8 (mm)  | 8       |
| E (mm)   | 95.6    |
| EE       | G1\8    |
| H (mm)   | 14      |
| KF       | M12     |
| КК       | M16x1,5 |
| LA (mm)  | 0       |
| L4 (mm)  | 65      |
| PL (mm)  | 7.7     |
| RT       | M10     |
| SW1 (mm) | 17      |

| T1 (mm) | 2    |
|---------|------|
| T2 (mm) | 4    |
| T3 (mm) | 10.5 |
| TG (mm) | 72.0 |
| ZA (mm) | 54.0 |
| ZB (mm) | 63.5 |
| ZC (mm) | 73   |

5

 $\Box$