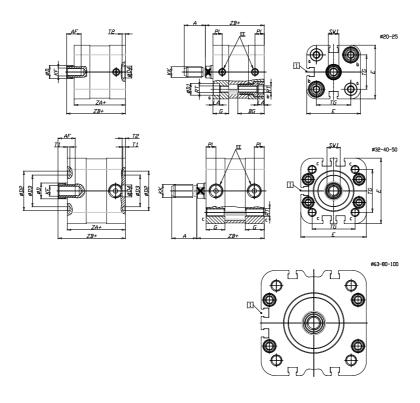

## DIMENSIONS

| A (mm)   | 28      |
|----------|---------|
| AF (mm)  | 20      |
| BG (mm)  | 0.0     |
| G (mm)   | 18      |
| Ø (mm)   | 25      |
| Ø (mm)   | 0       |
| D2 (mm)  | 55      |
| D3 (mm)  | 49      |
| D4 (mm)  | 12      |
| D5 (mm)  | 12      |
| D6 (mm)  | 24      |
| D7       | M10     |
| D8 (mm)  | 10      |
| E (mm)   | 115.6   |
| EE       | G1\8    |
| H (mm)   | 14      |
| KF       | M12     |
| KK       | M16x1,5 |
| LA (mm)  | 0       |
| L4 (mm)  | 80      |
| PL (mm)  | 8.0     |
| RT       | M10     |
| SW1 (mm) | 22      |

| T1 (mm) | 2    |
|---------|------|
| T2 (mm) | 4    |
| T3 (mm) | 10.5 |
| TG (mm) | 89.0 |
| ZA (mm) | 67.0 |
| ZB (mm) | 76.7 |
| ZC (mm) | 86.4 |