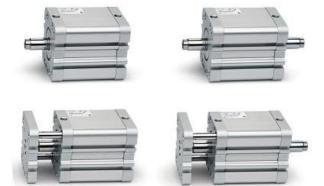

# Compact magnetic cylinders - Series 32

Product code: 32M2A012A010W

## Compact magnetic cylinders - Series 32

Product code: 32M2A012A010W