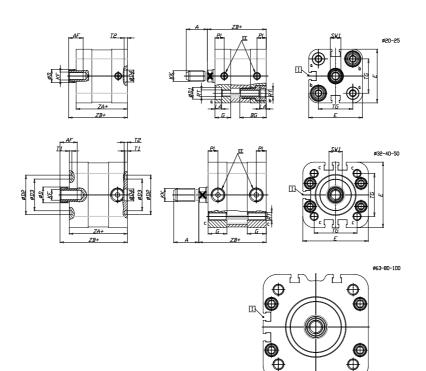

### DIMENSIONS

| A (mm)   | 10   |
|----------|------|
| AF (mm)  | 8    |
| BG (mm)  | 18.0 |
| G (mm)   | 10.5 |
| Ø (mm)   | 6    |
| Ø (mm)   | 6    |
| D2 (mm)  | 0    |
| D3 (mm)  | 0    |
| D4 (mm)  | 9    |
| D5 (mm)  | 6    |
| D6 (mm)  | 0    |
| D7       | M4   |
| D8 (mm)  | 4    |
| E (mm)   | 27.5 |
| EE       | M5   |
| H (mm)   | 8    |
| KF       | M3   |
| кк       | M5   |
| LA (mm)  | 4    |
| L4 (mm)  | 17   |
| PL (mm)  | 6.0  |
| RT       | M4   |
| SW1 (mm) | 5    |

| T1 (mm) | 0    |
|---------|------|
| T2 (mm) | 2    |
| T3 (mm) | 0    |
| TG (mm) | 16.0 |
| ZA (mm) | 35.0 |
| ZB (mm) | 39.2 |
| ZC (mm) | 43.4 |

5

 $\Box$