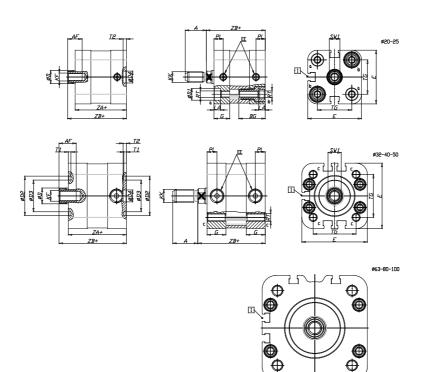

## DIMENSIONS

| A (mm)   | 10   |
|----------|------|
| AF (mm)  | 8    |
| BG (mm)  | 18.0 |
| G (mm)   | 10.5 |
| Ø (mm)   | 6    |
| Ø (mm)   | 6    |
| D2 (mm)  | 0    |
| D3 (mm)  | 0    |
| D4 (mm)  | 9    |
| D5 (mm)  | 6    |
| D6 (mm)  | 0    |
| D7       | M4   |
| D8 (mm)  | 4    |
| E (mm)   | 27.5 |
| EE       | M5   |
| H (mm)   | 8    |
| KF       | M3   |
| кк       | M5   |
| LA (mm)  | 4    |
| L4 (mm)  | 17   |
| PL (mm)  | 6.0  |
| RT       | M4   |
| SW1 (mm) | 5    |

| T1 (mm) | 0    |
|---------|------|
| T2 (mm) | 2    |
| T3 (mm) | 0    |
| TG (mm) | 16.0 |
| ZA (mm) | 35.0 |
| ZB (mm) | 39.2 |
| ZC (mm) | 43.4 |

5

 $\Box$