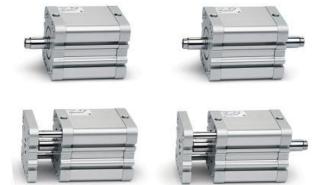

# Compact magnetic cylinders - Series 32

Product code: 32M2A012A020

## Compact magnetic cylinders - Series 32

Product code: 32M2A012A020