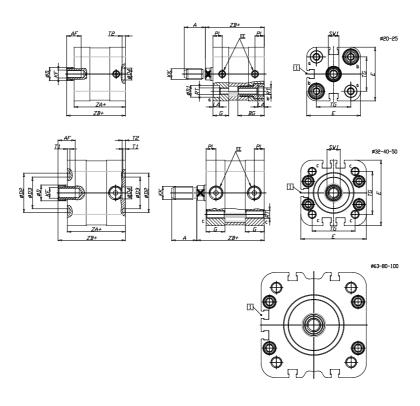

## DIMENSIONS

| A (mm)   | 10   |
|----------|------|
| AF (mm)  | 8    |
| BG (mm)  | 18.0 |
| G (mm)   | 10.5 |
| Ø (mm)   | 6    |
| Ø (mm)   | 6    |
| D2 (mm)  | 0    |
| D3 (mm)  | 0    |
| D4 (mm)  | 9    |
| D5 (mm)  | 6    |
| D6 (mm)  | 0    |
| D7       | M4   |
| D8 (mm)  | 4    |
| E (mm)   | 27.5 |
| EE       | M5   |
| H (mm)   | 8    |
| KF       | M3   |
| KK       | M5   |
| LA (mm)  | 4    |
| L4 (mm)  | 17   |
| PL (mm)  | 6.0  |
| RT       | M4   |
| SW1 (mm) | 5    |

| T1 (mm) | 0    |
|---------|------|
| T2 (mm) | 2    |
| T3 (mm) | 0    |
| TG (mm) | 16.0 |
| ZA (mm) | 35.0 |
| ZB (mm) | 39.2 |
| ZC (mm) | 43.4 |