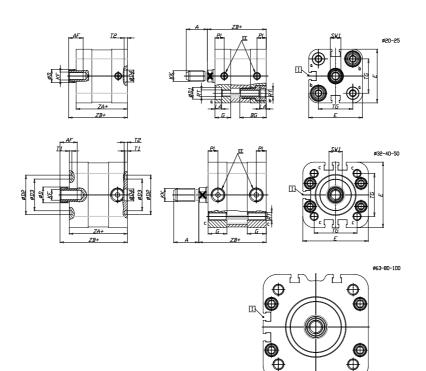

### DIMENSIONS

| A (mm)   | 12   |
|----------|------|
| AF (mm)  | 10   |
| BG (mm)  | 18.5 |
| G (mm)   | 10.5 |
| Ø (mm)   | 8    |
| Ø (mm)   | 6    |
| D2 (mm)  | 0    |
| D3 (mm)  | 0    |
| D4 (mm)  | 9    |
| D5 (mm)  | 6    |
| D6 (mm)  | 0    |
| D7       | M4   |
| D8 (mm)  | 4    |
| E (mm)   | 29.0 |
| EE       | M5   |
| H (mm)   | 8    |
| KF       | M4   |
| кк       | M6   |
| LA (mm)  | 4    |
| L4 (mm)  | 17   |
| PL (mm)  | 6.0  |
| RT       | M4   |
| SW1 (mm) | 7    |

| T1 (mm) | 0    |
|---------|------|
| T2 (mm) | 2    |
| T3 (mm) | 0    |
| TG (mm) | 18.0 |
| ZA (mm) | 35.0 |
| ZB (mm) | 39.7 |
| ZC (mm) | 44.4 |

5

 $\Box$