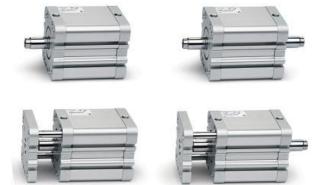

# Compact magnetic cylinders - Series 32

Product code: 32M2A016A005

## Compact magnetic cylinders - Series 32

Product code: 32M2A016A005